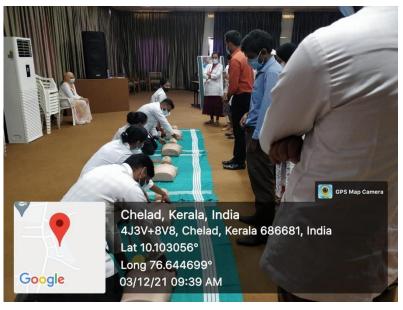

### **POST-EVENT REPORT: BASIC LIFE SUPPORT TRAINING**

**Date:** 3.12.2021 - 4.12.2021

**Location:** College Auditorium, St. Gregorios Dental College

#### **Key Highlights:**

- In-depth conversations about survival importance in making the lives of those who have suffered a heart attack bearable
- Thorough guidelines on the importance of early identification and activation of the emergency medical service systems.
- Demonstrations on practical approaches to chest compressions, airway control and rescue breaths.
- Practice using shock box machines underlining the essence of prompt defibrillations.
- Role-playing as an avenue of creating real-life situations which might occur.