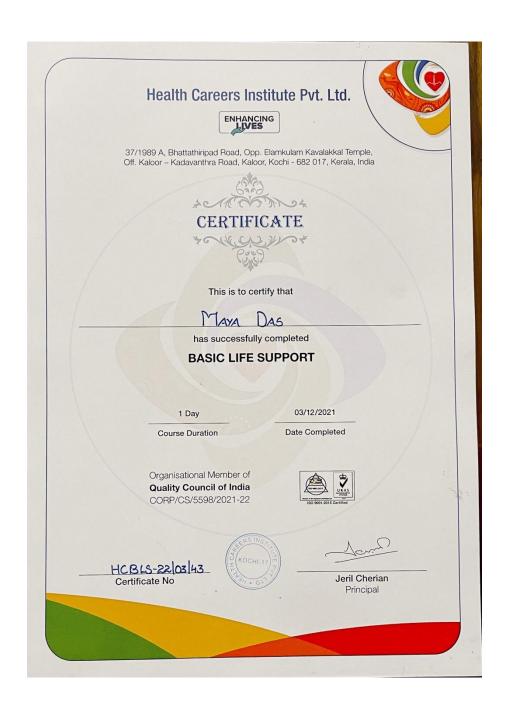

### **POST-EVENT REPORT: BASIC LIFE SUPPORT TRAINING**

**Date:** 3.12.2021 - 4.12.2021

**Location:** College Auditorium, St. Gregorios Dental College

#### **Training Methodology:**

Instructions for the use of the latest CPR and AED guidelines, including specific compression depth, speed, and techniques, were provided to the interns. Through practical sessions, the participants were able to apply what they had learned in simulated cardiac arrest situations. The trainees were instructed by Health Careers Institute Private Ltd representatives in hands-on application. Certificate was given immediately after that.