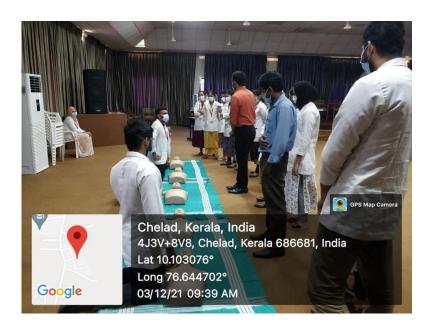

### **POST-EVENT REPORT: BASIC LIFE SUPPORT TRAINING**

**Date:** 3.12.2021 - 4.12.2021

**Location:** College Auditorium, St. Gregorios Dental College

#### **Key Highlights:**

- In-depth conversations about survival importance in making the lives of those who have suffered a heart attack bearable
- Thorough guidelines on the importance of early identification and activation of the emergency medical service systems.
- Demonstrations on practical approaches to chest compressions, airway control and rescue breaths.
- Practice using shock box machines underlining the essence of prompt defibrillations.
- Role-playing as an avenue of creating real-life situations which might occur.