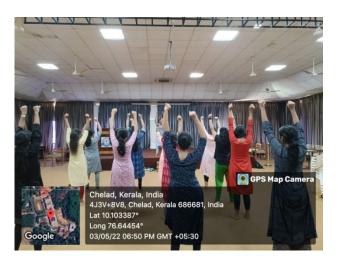

### **POST-EVENT REPORT: BASIC LIFE SUPPORT TRAINING**

**Date:** 3.12.2021 - 4.12.2021

**Location:** College Auditorium, St. Gregorios Dental College

#### **Key Highlights:**

- In-depth conversations about survival importance in making the lives of those who have suffered a heart attack bearable
- Thorough guidelines on the importance of early identification and activation of the emergency medical service systems.
- Demonstrations on practical approaches to chest compressions, airway control and rescue breaths.
- Practice using shock box machines underlining the essence of prompt defibrillations.
- Role-playing as an avenue of creating real-life situations which might occur.