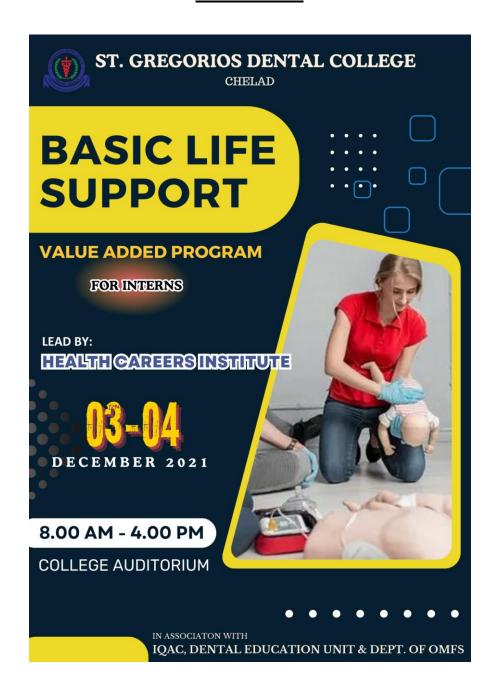

# ST. GREGORIOS DENTAL COLLEGE CHELAD, KOTHAMANGALAM

SGDC/ VAL/ 007/2021

01.12.2021

#### CIRCULAR

Subject: Certificate course on Basic life support (BLS) for Interns.

Department of Oral and Maxillofacial Surgery, St. Gregorios Dental College is organizing a value-added program on Basic life support for interns on 3.12.2021 - 4.12.2021 at 8 am at the college auditorium.