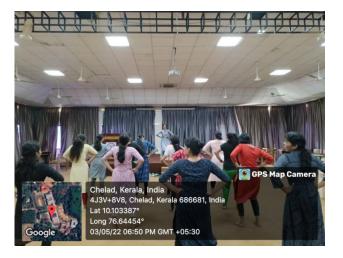

### **POST-EVENT REPORT: BASIC LIFE SUPPORT TRAINING**

**Date:** 3.12.2021 - 4.12.2021

**Location:** College Auditorium, St. Gregorios Dental College

#### **Key Highlights:**

- In-depth conversations about survival importance in making the lives of those who have suffered a heart attack bearable
- Thorough guidelines on the importance of early identification and activation of the emergency medical service systems.
- Demonstrations on practical approaches to chest compressions, airway control and rescue breaths.
- Practice using shock box machines underlining the essence of prompt defibrillations.
- Role-playing as an avenue of creating real-life situations which might occur.