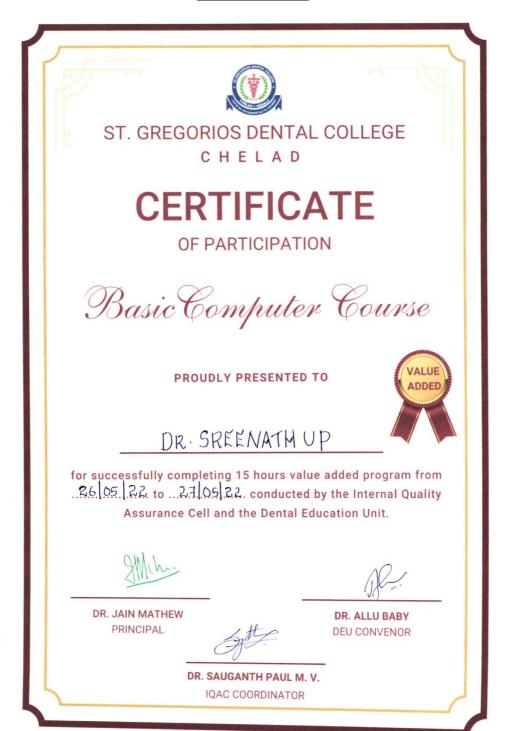

# ST. GREGORIOS DENTAL COLLEGE CHELAD, KOTHAMANGALAM

SGDC/ VAL/ 007/2021

01.12.2021

#### CIRCULAR

Subject: Certificate course on Basic life support (BLS) for Interns.

Department of Oral and Maxillofacial Surgery, St. Gregorios Dental College is organizing a value-added program on Basic life support for interns on 3.12.2021 - 4.12.2021 at 8 am at the college auditorium.