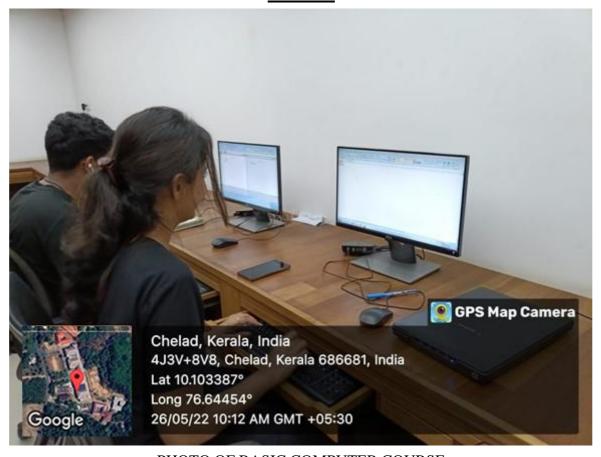

# ST. GREGORIOS DENTAL COLLEGE CHELAD, KOTHAMANGALAM

SGDC/ VAL/ 007/2021

01.12.2021

#### CIRCULAR

Subject: Certificate course on Basic life support (BLS) for Interns.

Department of Oral and Maxillofacial Surgery, St. Gregorios Dental College is organizing a value-added program on Basic life support for interns on 3.12.2021 - 4.12.2021 at 8 am at the college auditorium.