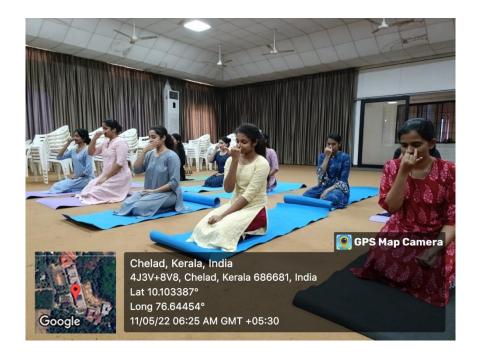

### **POST-EVENT REPORT: BASIC LIFE SUPPORT TRAINING**

**Date:** 3.12.2021 - 4.12.2021

**Location:** College Auditorium, St. Gregorios Dental College

#### **Training Methodology:**

Instructions for the use of the latest CPR and AED guidelines, including specific compression depth, speed, and techniques, were provided to the interns. Through practical sessions, the participants were able to apply what they had learned in simulated cardiac arrest situations. The trainees were instructed by Health Careers Institute Private Ltd representatives in hands-on application. Certificate was given immediately after that.

#### **Key Highlights:**

- In-depth conversations about survival importance in making the lives of those who have suffered a heart attack bearable
- Thorough guidelines on the importance of early identification and activation of the emergency medical service systems.
- Demonstrations on practical approaches to chest compressions, airway control and rescue breaths.
- Practice using shock box machines underlining the essence of prompt defibrillations.
- Role-playing as an avenue of creating real-life situations which might occur.